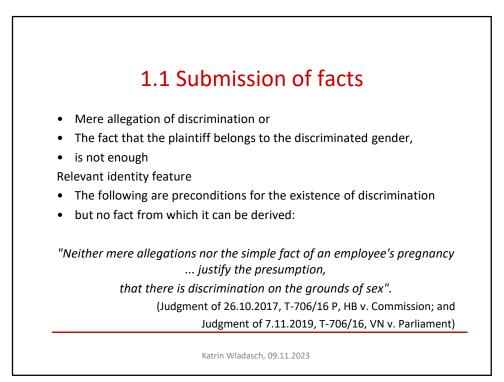

|  |
| •    | Article 19 (1)- identical to Article 4 (1) of the Burden of Proof Directive<br>Only exception of paragraph 3, which provided for the possibility of<br>non-application if court or other body had investigative jurisdiction,<br>fell. |  |
| para | Directive 2000/78/EC, Art 10                                                                                                                                                                                                           |  |
| para | Directive 2000/43/EC, Art 8                                                                                                                                                                                                            |  |