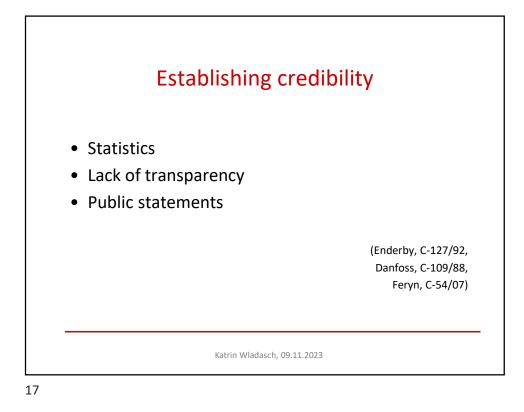

|  |
| •    | Article 19 (1)- identical to Article 4 (1) of the Burden of Proof Directive<br>Only exception of paragraph 3, which provided for the possibility of<br>non-application if court or other body had investigative jurisdiction,<br>fell. |  |
| para | Directive 2000/78/EC, Art 10                                                                                                                                                                                                           |  |
| para | Directive 2000/43/EC, Art 8                                                                                                                                                                                                            |  |