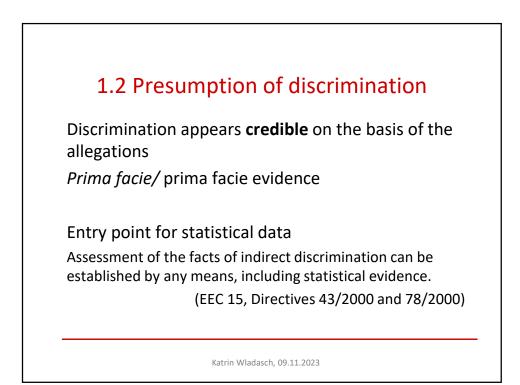

|  |
| •    | Article 19 (1)- identical to Article 4 (1) of the Burden of Proof Directive<br>Only exception of paragraph 3, which provided for the possibility of<br>non-application if court or other body had investigative jurisdiction,<br>fell. |  |
| para | Directive 2000/78/EC, Art 10                                                                                                                                                                                                           |  |
| para | Directive 2000/43/EC, Art 8                                                                                                                                                                                                            |  |