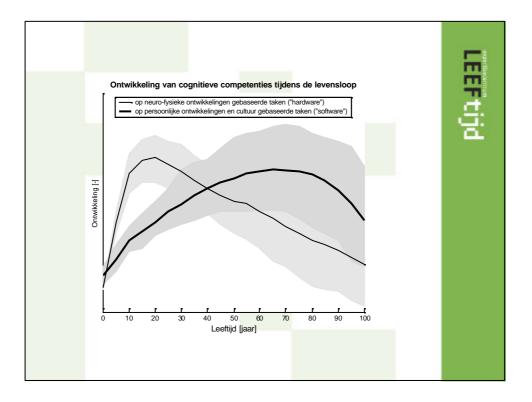

| <b>Reasons</b><br>Age                                                            | <i>: economics</i><br>employment rate in EU         | LEEFtijd           |
|----------------------------------------------------------------------------------|-----------------------------------------------------|--------------------|
| $20 - 29 \\ 30 - 39 \\ 40 - 49 \\ 50 - 54 \\ 55 - 59 \\ 59 - 64 \\ (eg preamble$ | 71%<br>76%<br>73%<br>65%<br>44%<br>12%<br>8 and 25) | Age discrimination |





















## Dutch case 2005 - 49

LEEFtind

80- year old general practitioner (doctor)

Insurance company: contract ends at 65

Yearly judging of functioning 5 yearly check by branche organisation