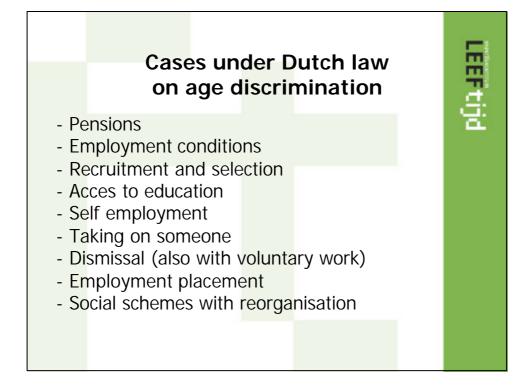

| <b>Reasons</b><br>Age                                                            | <i>: economics</i><br>employment rate in EU         | LEEFtijd           |
|----------------------------------------------------------------------------------|-----------------------------------------------------|--------------------|
| $20 - 29 \\ 30 - 39 \\ 40 - 49 \\ 50 - 54 \\ 55 - 59 \\ 59 - 64 \\ (eg preamble$ | 71%<br>76%<br>73%<br>65%<br>44%<br>12%<br>8 and 25) | Age discrimination |